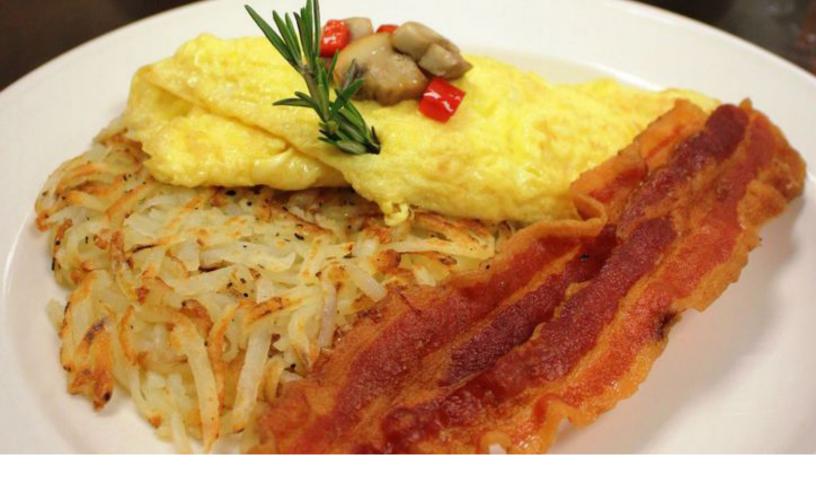

# Eggs & Bacon

Farmhouse bacon, chive scrambled eggs, cheddar cheese, grilled tomatoes, Texas toast